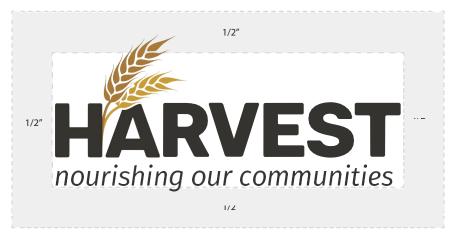

#### LOGO USE & EXCLUSION ZONES

Without tag line

With tag line

#### **Exclusion Zone**

The 'exclusion zone' refers to the area around the Harvest logo that should remain free of content to ensure the logo is not obscured. As the diagram indicates, the 'exclusion zone' is half an inch (1/2").

## **Application and Size:**

The Harvest Logo should not be typeset; use only approved artwork. EPS, Colour and Black and White versions are available for use. The logo must not appear smaller than 2 inches in width to maintain legibility. The tag can be removed for small spaces.