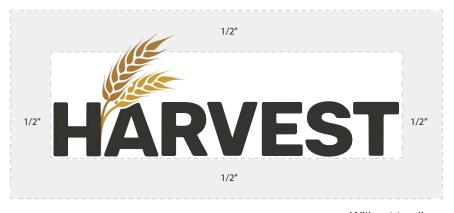

#### LOGO USE & EXCLUSION ZONES

Without tag line

With tag line

#### **Exclusion Zone**

The 'exclusion zone' refers to the area around the Harvest logo that should remain free of content to ensure the logo is not obscured. As the diagram indicates, the 'exclusion zone' is half an inch (1/2").

## **Application and Size:**

The Harvest Logo should not be typeset; use only approved artwork. EPS, Colour and Black and White versions are available for use. The logo must not appear smaller than 2 inches in width to maintain legibility. The tag can be removed for small spaces.